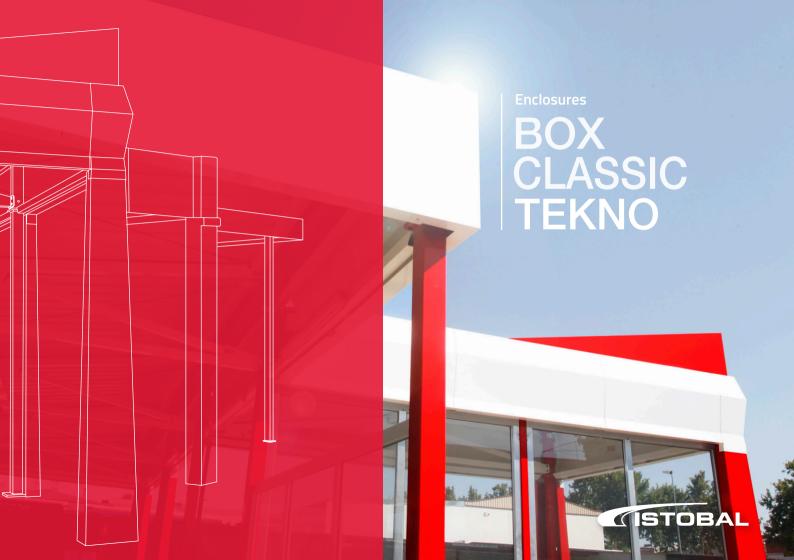

## BOX CLASSIC TEKNO

ISTOBAL is aware no two facilities are ever the same. This condition is always taken into account when our enclosures are designed.

Different enclosures for different needs but all of them with a common element: ensuring maximum facility protection and extending the life of car-wash equipment.

Our enclosure range consists of three models: Box, Classic and Tekno.

|     |                                       | Length (m) | Width (m)   | Height (m) |
|-----|---------------------------------------|------------|-------------|------------|
| BOX | for Jet Washes                        | 5.50       | 4.50 / 4.80 | 3.20       |
|     |                                       |            |             |            |
| BOX | Snow load: up to 30 Kg/m <sup>2</sup> |            |             |            |